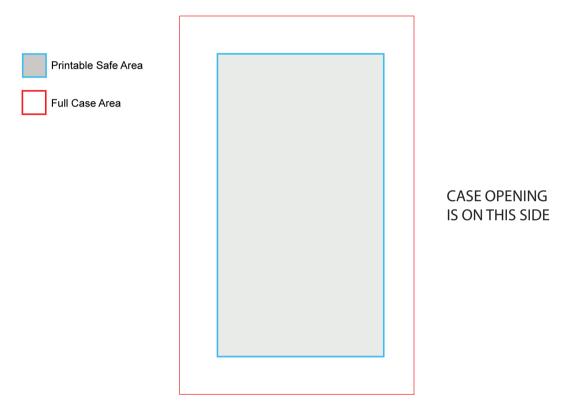

## PAD PRINT ON NORELCO CASSETTE CASE

Please design within the dimensions of the Printable Safe Area layer.

The Printable Safe Area layer can be moved, reshaped and resized anywhere within the larger Full Case Area constraints but is not to exceed 3520 square mm.

Extra charges apply for images larger than the Printable Safe Area dimensions, as well as designs considered to be floods or halftones. Contact your sales rep or email info@duplication.ca with your order # to upgrade to Full Case Area print.

TEXT AND IMAGE MUST BE BLACK REGARDLESS OF DESIRED INK COLOUR DO NOT MERGE ART WITH TEMPLATE, IT MUST BE ITS OWN LAYER VECTOR IMAGES HIGHLY RECOMMENDED

(V. 2022-02-03)