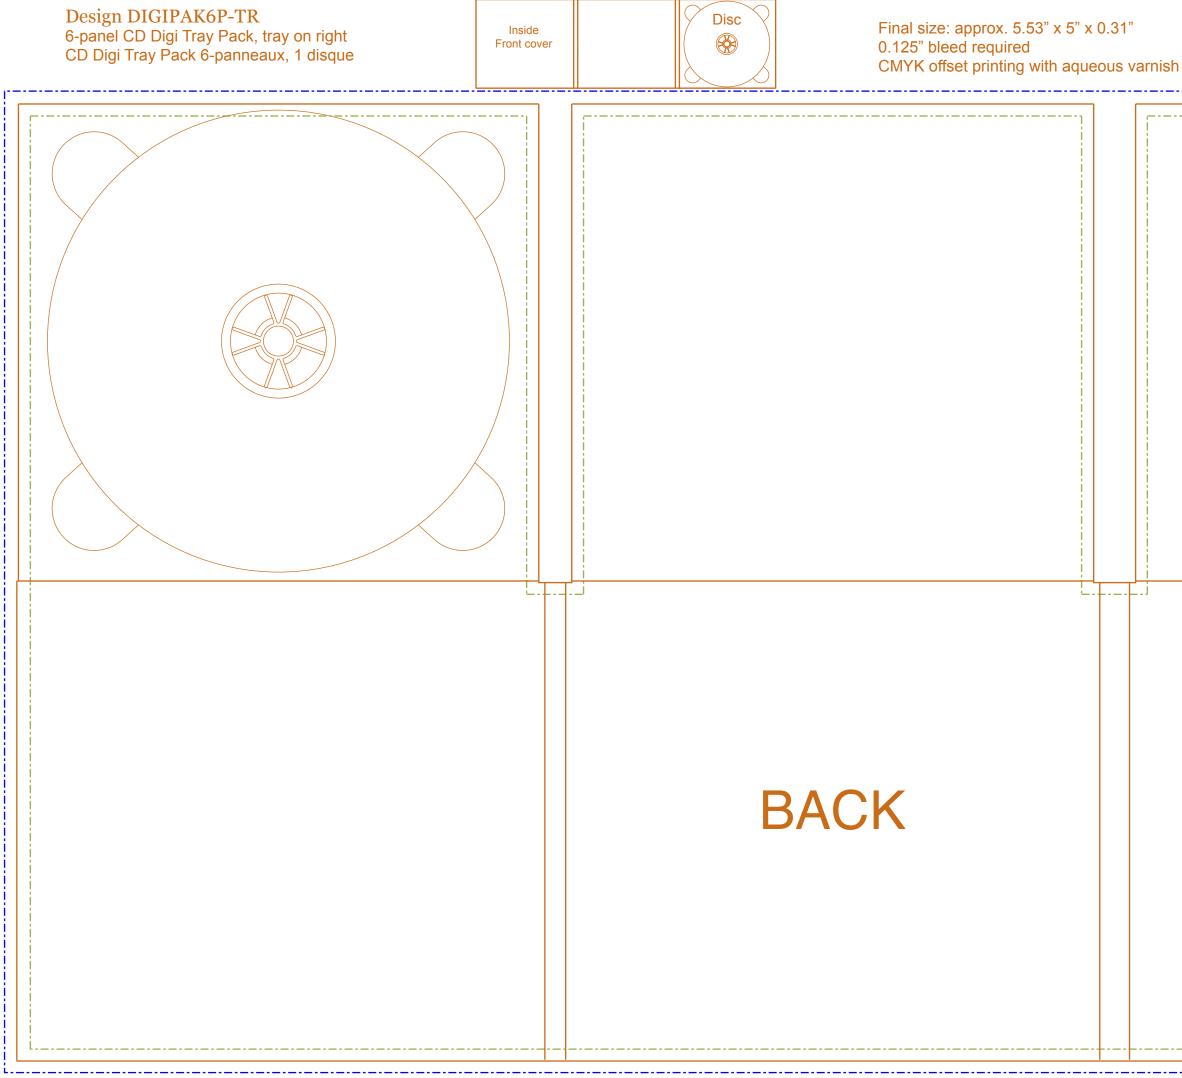

| $\sim$ | 0  |   | " |  |
|--------|----|---|---|--|
|        |    | 1 |   |  |
| 0      | .0 |   |   |  |

TRIM SIZE: W:17.39 H:10.969

| i .                                                                                                              |
|------------------------------------------------------------------------------------------------------------------|
|                                                                                                                  |
|                                                                                                                  |
| i i                                                                                                              |
|                                                                                                                  |
|                                                                                                                  |
|                                                                                                                  |
|                                                                                                                  |
|                                                                                                                  |
|                                                                                                                  |
|                                                                                                                  |
|                                                                                                                  |
| J                                                                                                                |
|                                                                                                                  |
|                                                                                                                  |
| i i i                                                                                                            |
|                                                                                                                  |
|                                                                                                                  |
|                                                                                                                  |
| i i i                                                                                                            |
| i la construction de la construction |
|                                                                                                                  |
|                                                                                                                  |
| FRONT                                                                                                            |
|                                                                                                                  |
|                                                                                                                  |
|                                                                                                                  |
| i                                                                                                                |
|                                                                                                                  |
|                                                                                                                  |
|                                                                                                                  |
|                                                                                                                  |
|                                                                                                                  |
|                                                                                                                  |
|                                                                                                                  |
|                                                                                                                  |
|                                                                                                                  |

Cut line ------Type Safety ----- Bleed